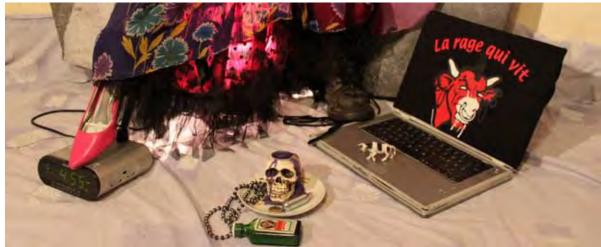

"Lady Europe" art installation on duvet. Submission for the 'London Open' competition. More info about it on http://artcrash.blogspot.com/2011/11/london-open-competition-submission.html