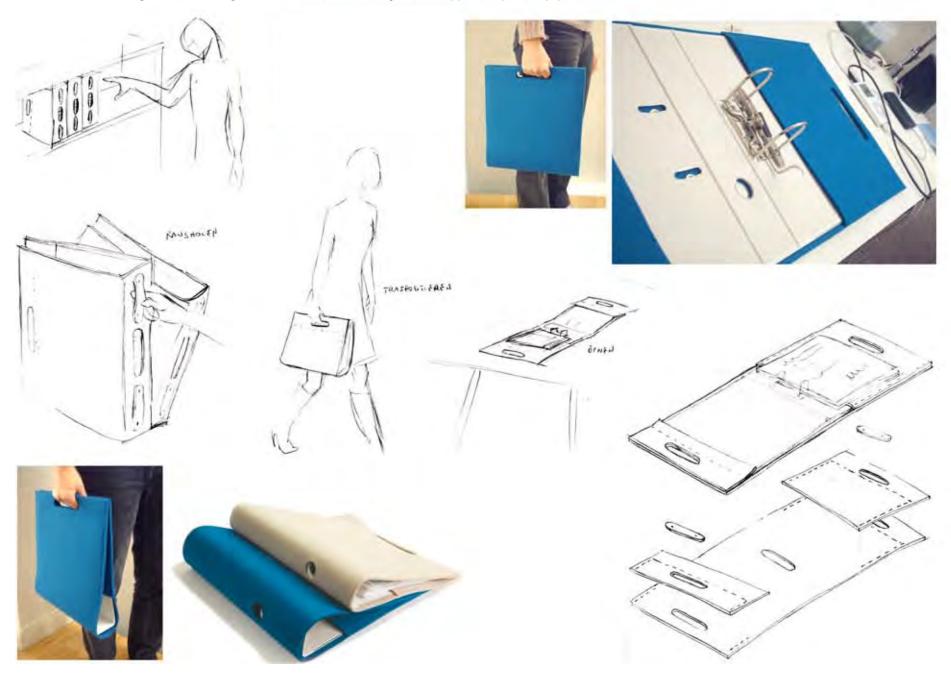

 $Felt cover and carring \bullet ^ \bullet c^{\prime} \{ \ \ \, for ring \ \, binders \ \, \widehat{E}_{a}^{a} \wedge \bullet \ \, \widehat{a}^{a} \} \wedge a / \hat{a}_{a} \wedge \hat{a}^{a} \wedge \hat{a}^{a} \} \wedge a / \hat{a}_{a} \wedge \hat{a}^{a} \wedge \hat$ 