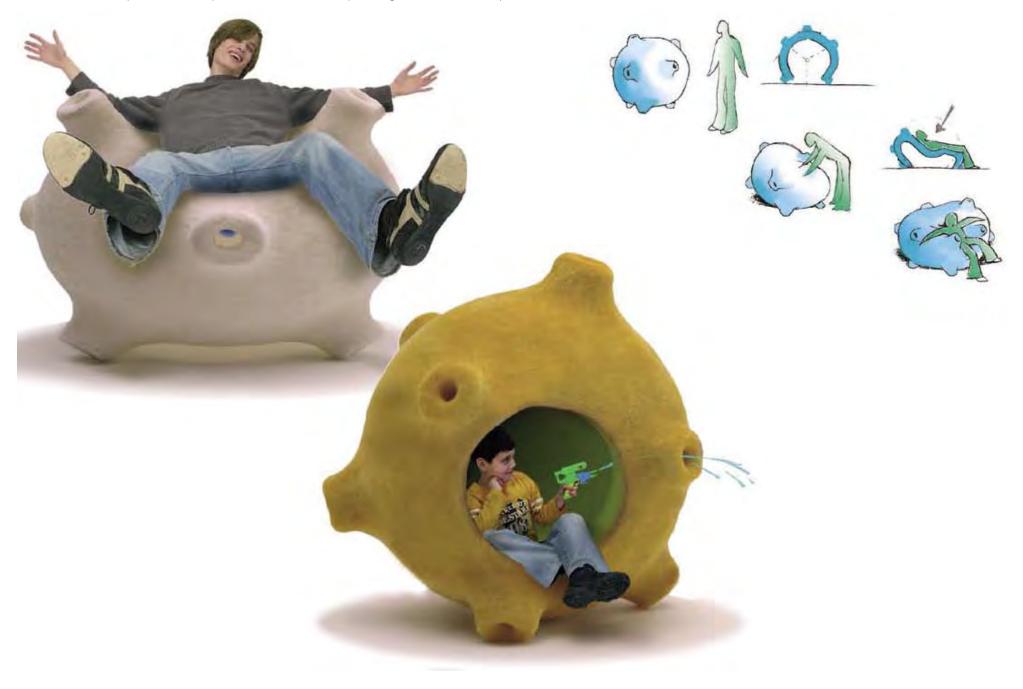

Personal Planet furniture piece and Art-Space Installation - Concept, Design and realization by me

Personal Planet furniture piece Áse) å ÁOE dËU] æ& ÁQ• æ |æ |æ | ÁËÔ[ } & ] dÊÔ^• å } Áse) å Á^æ jå Á^æ jå Á \* Å \* Å