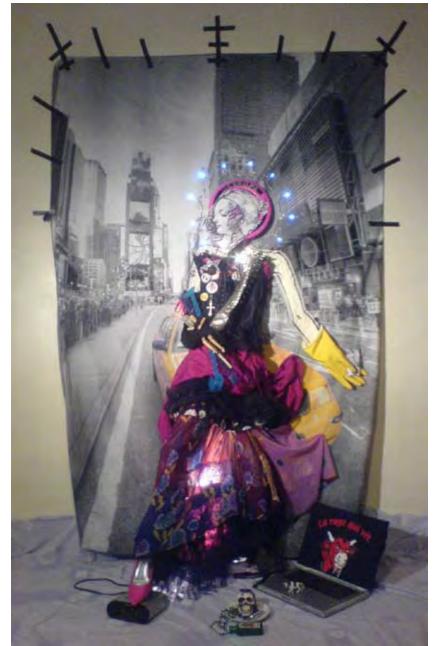

"Lady Europe" art installation on duvet. Submission for the 'London Open' competition. More info about it on http://artcrash.blogspot.com/2011/11/london-open-competition-submission.html