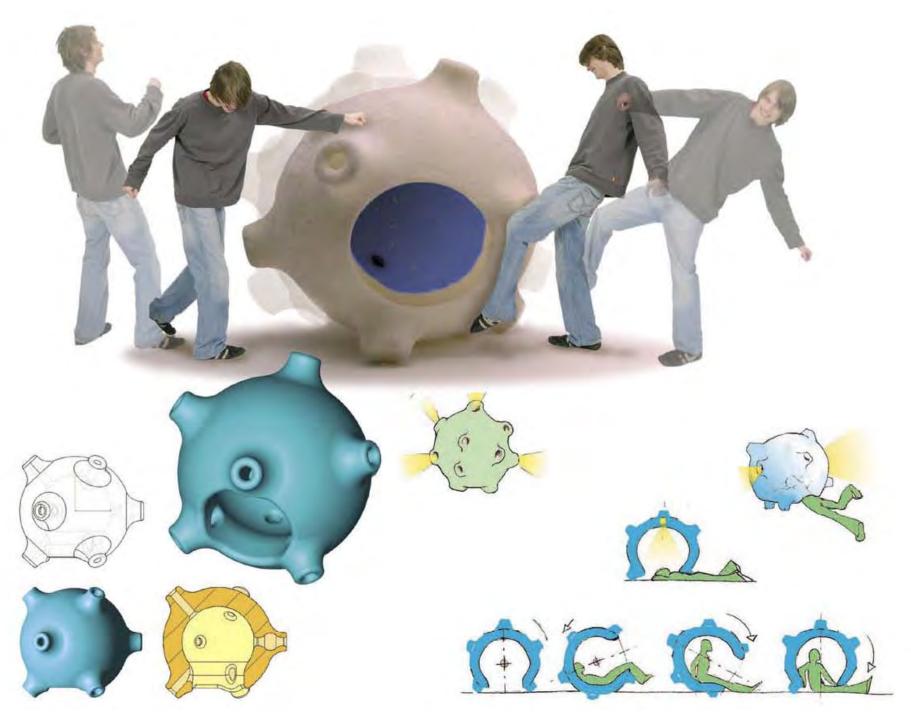

Personal Planet furniture piece and Art-Space Installation - Concept, Design and realization by me

Personal Planet furniture piece Áse) å ÁOE dËU] æ& ÁQ• æ |æ |æ | ÁËÔ[ } & ] dÊÔ^• å } Áse) å Á^æ jå Á^æ jå Á \* Å \* Å