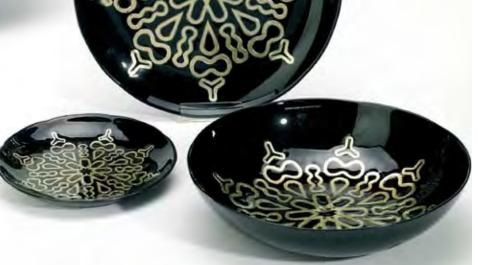

Wave modular couch Æå^• å } ^å Ás ^Á; ^Áæ} å Æ, •] ã ^å Ás ^ÁSæ ã €Á ^{ à[ |•

Serving plates set Æ ¼; } Ás^• ãt } Æ • ] ã^å Ás^Ása^Ása^ÁsaÁs; [] Áæ þā; \* Á; } Á; æ æ^¦ { ^Ár HÖ Á; [å^|Ása} å Á^} å^¦ā; \*