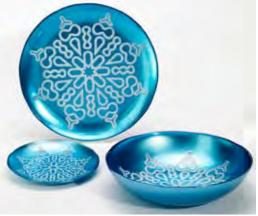

Wave modular couch Æå^• å } ^å Ás ^Á; ^Áæ} å Æ, •] ã ^å Ás ^ÁSæ ã €Á ^{ à[ |•

Serving plates set Æ ¼; } Ás^• ãt } Æ • ] ã^å Ás^Ása^Ása^ÁsaÁs; [] Áæ þā; \* Á; } Á; æ æ^¦ { ^Ár HÖ Á; [å^|Ása} å Á^} å^¦ā; \*