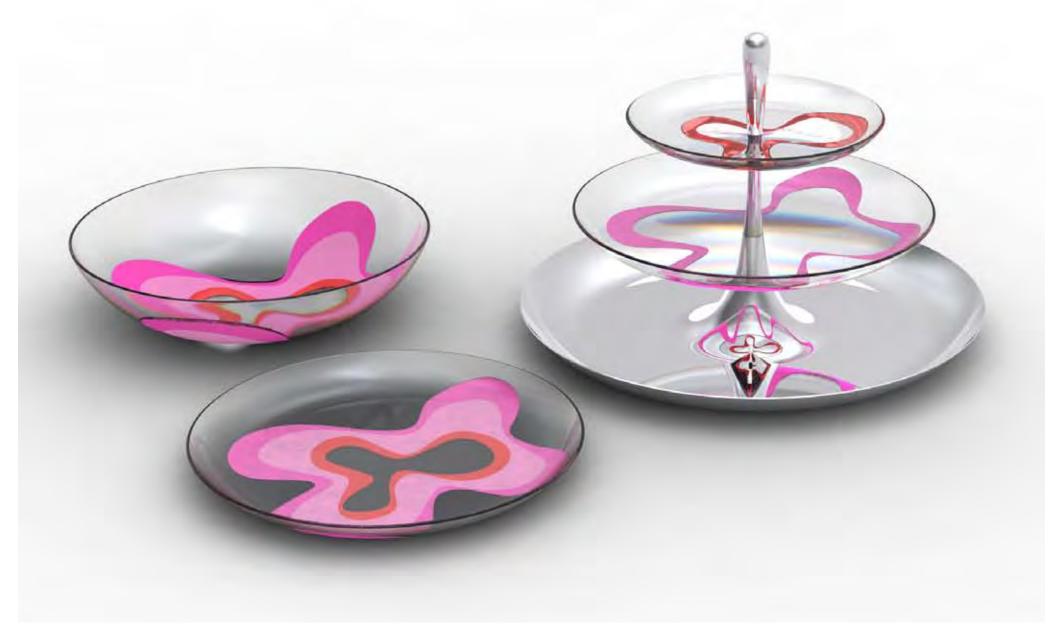

Wave modular couch Æå^• å } ^å Ás ^Á; ^Áæ} å Æ, •] ã ^å Ás ^ÁSæ ã €Á ^{ à[ |•

Serving plates set Æ ¼; } Ás^• ãt } Æ • ] ã^å Ás^Ása^Ása^ÁsaÁs; [] Áæ þā; \* Á; } Á; æ æ^¦ { ^Ár HÖ Á; [å^|Ása} å Á^} å^¦ā; \*