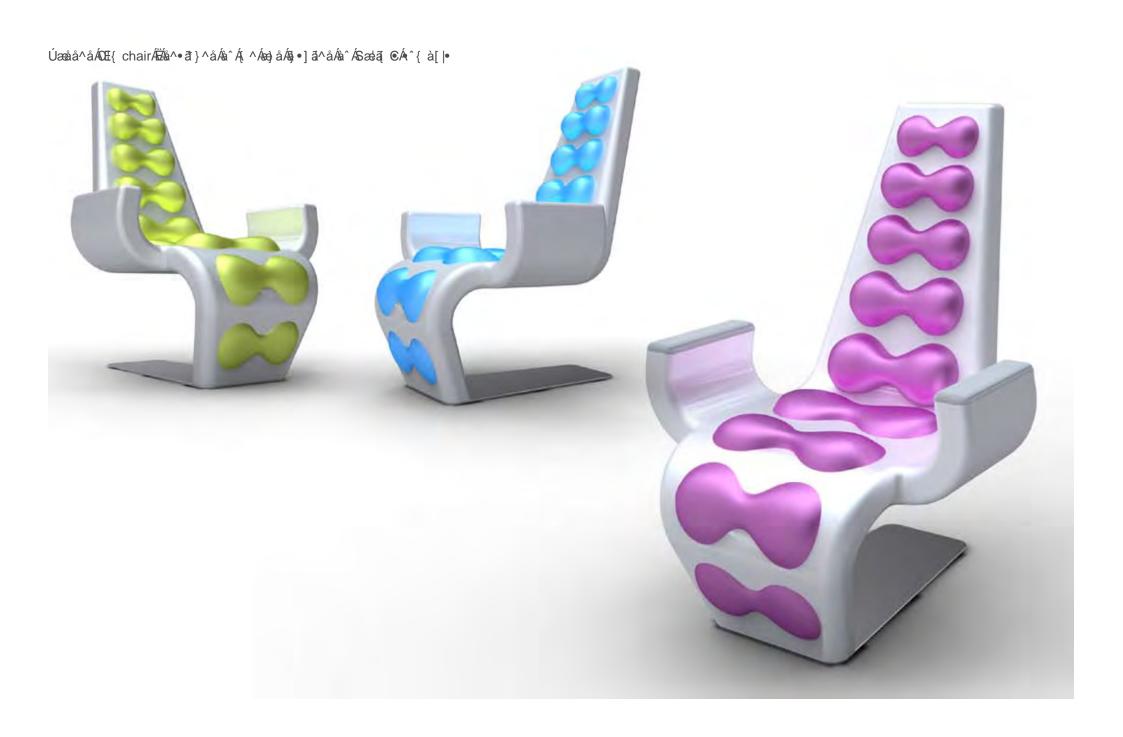

Wave modular couch Æå^• å } ^å Ás ^Á; ^Áæ} å Æ, •] ã ^å Ás ^ÁSæ ã €Á ^{ à[ |•

Serving plates set Æ ¼; } Ás^• ãt } Æ • ] ã^å Ás^Ása^Ása^ÁsaÁs; [] Áæ þā; \* Á; } Á; æ æ^¦ { ^Ár HÖ Á; [å^|Ása} å Á^} å^¦ā; \*