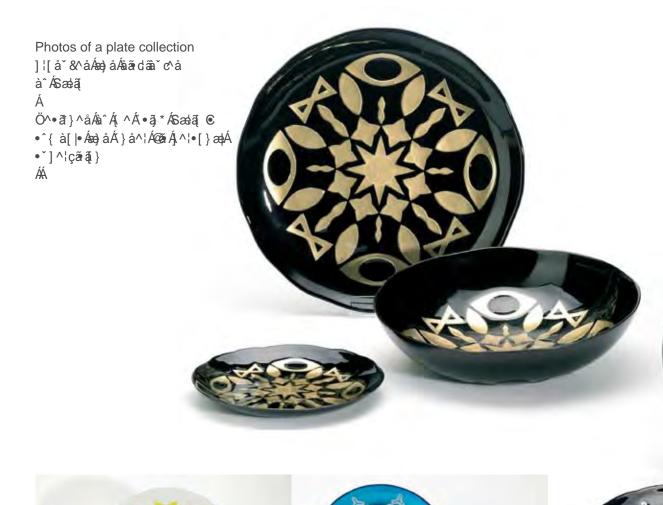

Wave modular couch Æå^• å } ^å Ás ^Á; ^Áæ} å Æ, •] ã ^å Ás ^ÁSæ ã €Á ^{ à[ |•

Serving plates set Æ ¼; } Ás^• ãt } Æ • ] ã^å Ás^Ása^Ása^ÁsaÁs; [] Áæ þā; \* Á; } Á; æ æ^¦ { ^Ár HÖ Á; [å^|Ása} å Á^} å^¦ā; \*