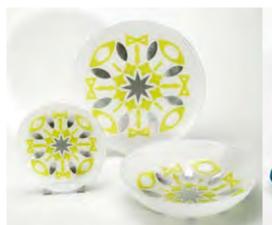

Wave modular couch Æå^• å } ^å Ás ^Á; ^Áæ} å Æ, •] ã ^å Ás ^ÁSæ ã €Á ^{ à[ |•

Serving plates set Æ ¼; } Ás^• ãt } Æ • ] ã^å Ás^Ása^Ása^ÁsaÁs; [] Áæ þā; \* Á; } Á; æ æ^¦ { ^Ár HÖ Á; [å^|Ása} å Á^} å^¦ā; \*