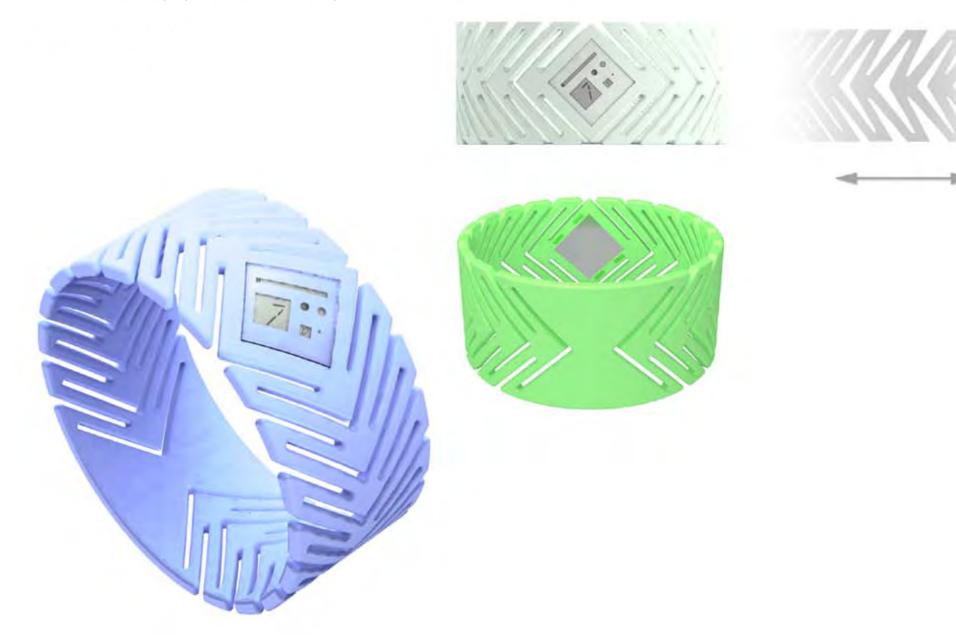

Personal Planet furniture piece and Art-Space Installation - Concept, Design and realization by me

Personal Planet furniture piece Áse) å ÁOE dËU] æ& ÁQ• æ |æ |æ | ÁËÔ[ } & ] dÊÔ^• å } Áse) å Á^æ jå Á^æ jå Á \* Å \* Å