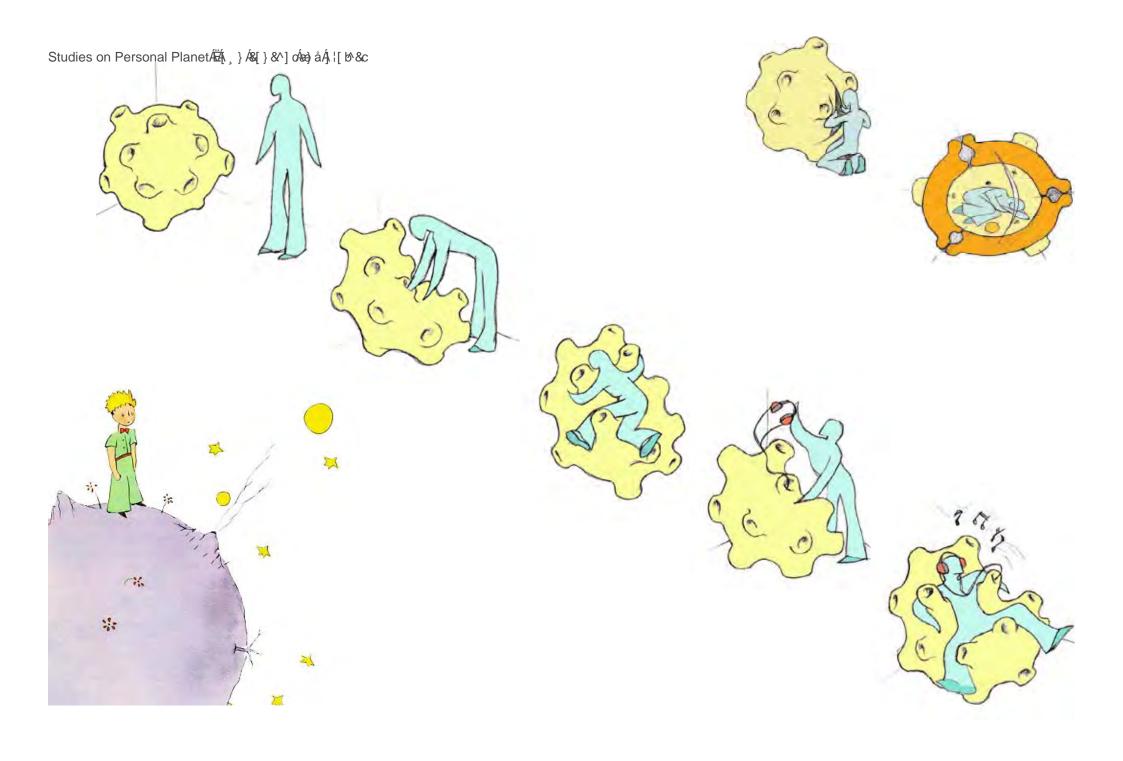

Personal Planet furniture piece and Art-Space Installation - Concept, Design and realization by me

Personal Planet furniture piece Áse) å ÁOE dËU] æ& ÁQ• æ |æ |æ | ÁËÔ[ } & ] dÊÔ^• å } Áse) å Á^æ jå Á^æ jå Á \* Å \* Å