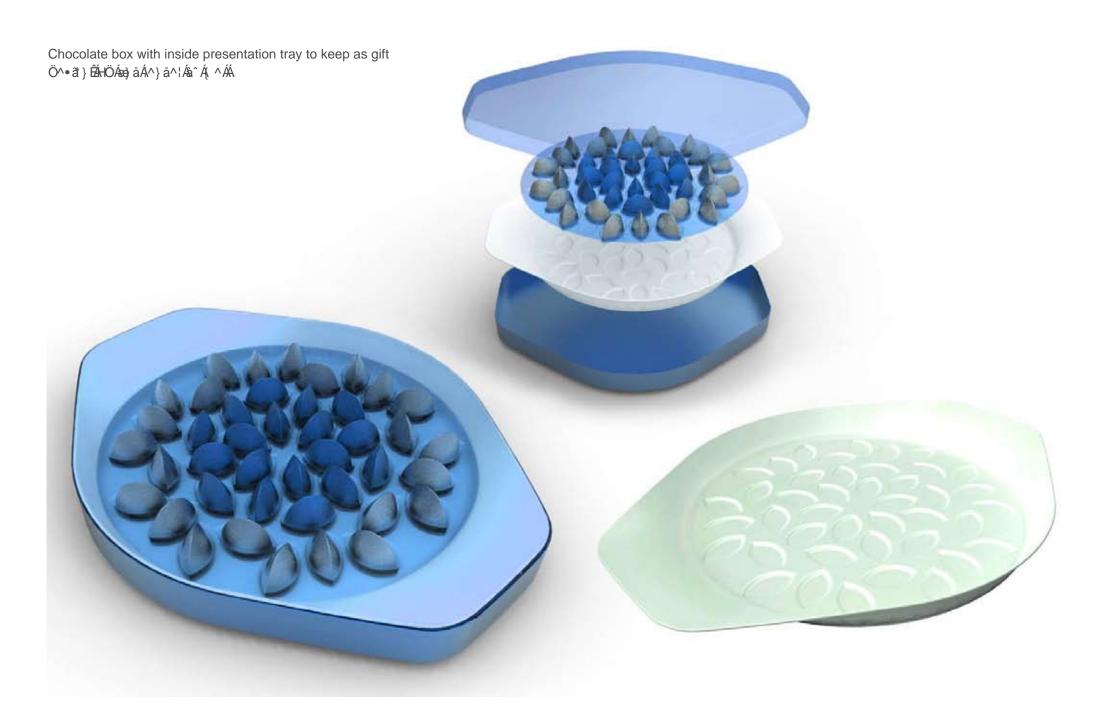

$\ \hat{Q}^* \cdot d = \hat{A} \hat{O}^* \cdot \hat{A}$  , [ |\ \hat{\( \texamples \) of Sara Teramo, MA 8 Yg][ bYf and 5 rtist





Personal Planet furniture piece and Art-Space Installation - Concept, Design and realization by me





Personal Planet furniture piece and Art-Space Installation - Concept, Design and realization by me



Personal Planet furniture piece Áse) å ÁOE dËU] æ& ÁQ• æ |æ |æ | ÁËÔ[ } & ] dÊÔ^• å } Áse) å Á^æ jå Á^æ jå Á \* Å \* Å



Wave modular couch Æå^• å } ^å Ás ^Á; ^Áæ} å Æ, •] ã ^å Ás ^ÁSæ ã €Á ^{ à[ |•

Serving plates set Æ ¼; } Ás^• ãt } Æ • ] ã^å Ás^Ása^Ása^ÁsaÁs; [] Áæ þā; \* Á; } Á; æ æ^¦ { ^Ár HÖ Á; [å^|Ása} å Á^} å^¦ā; \*

















 $Felt cover and carring \bullet ^ \bullet c^{\prime} \{ \ \ \, for ring \ \, binders \ \, \widehat{E}_{a}^{a} \wedge \bullet \ \, \widehat{a}^{a} \} \wedge a / \hat{a}_{a} \wedge \hat{a}^{a} \wedge \hat{a}^{a} \} \wedge a / \hat{a}_{a} \wedge \hat{a}^{a} \wedge \hat$ 



"Lady Europe" art installation on duvet. Submission for the 'London Open' competition. More info about it on http://artcrash.blogspot.com/2011/11/london-open-competition-submission.html