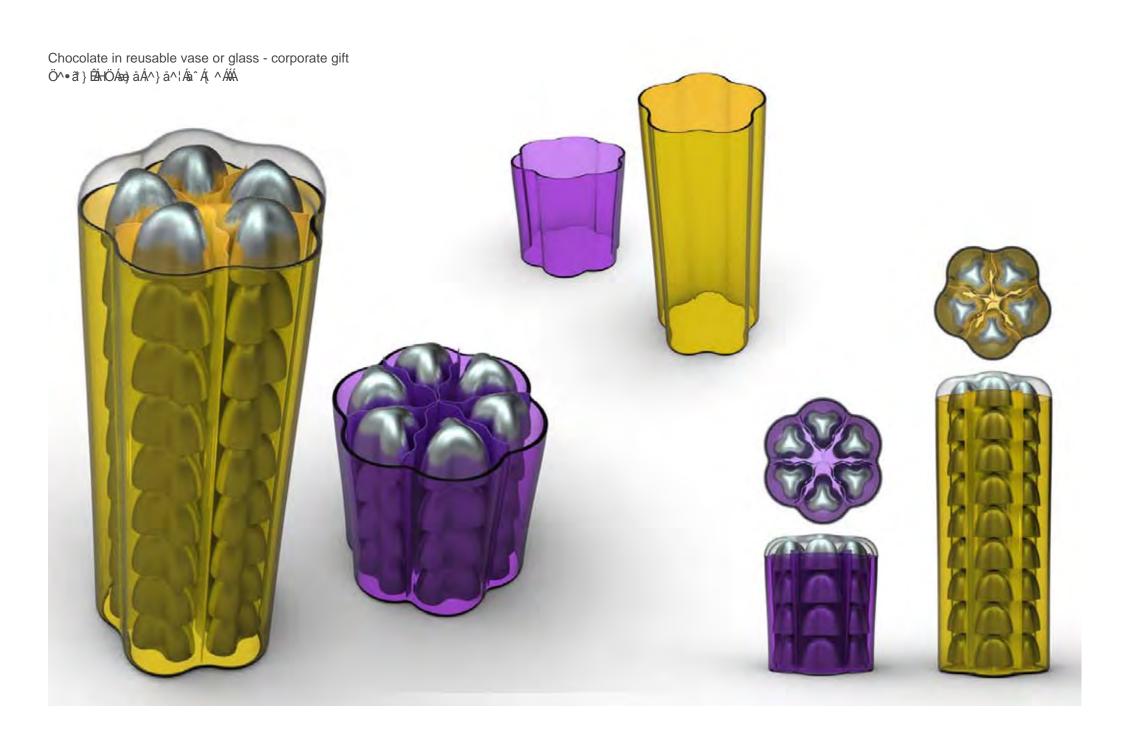

$\ \hat{Q}^* \cdot d = \hat{A} \hat{O}^* \cdot \hat{A}$  , [ |\ \hat{\( \texamples \) of Sara Teramo, MA 8 Yg][ bYf and 5 rtist





Personal Planet furniture piece and Art-Space Installation - Concept, Design and realization by me





Personal Planet furniture piece and Art-Space Installation - Concept, Design and realization by me



Personal Planet furniture piece Áse) å ÁOE dËU] æ& ÁQ• æ |æ |æ | ÁËÔ[ } & ] dÊÔ^• å } Áse) å Á^æ jå Á^æ jå Á \* Å \* Å



Wave modular couch Æå^• å } ^å Ás ^Á; ^Áæ} å Æ, •] ã ^å Ás ^ÁSæ ã €Á ^{ à[ |•

Serving plates set Æ ¼; } Ás^• ãt } Æ • ] ã^å Ás^Ása^Ása^ÁsaÁs; [] Áæ þā; \* Á; } Á; æ æ^¦ { ^Ár HÖ Á; [å^|Ása} å Á^} å^¦ā; \*

















 $Felt cover and carring \bullet ^ \bullet c^{\prime} \{ \ \ \, for ring \ \, binders \ \, \widehat{E}_{a}^{a} \wedge \bullet \ \, \widehat{a}^{a} \} \wedge a / \hat{a}_{a} \wedge \hat{a}^{a} \wedge \hat{a}^{a} \} \wedge a / \hat{a}_{a} \wedge \hat{a}^{a} \wedge \hat$ 



"Lady Europe" art installation on duvet. Submission for the 'London Open' competition. More info about it on http://artcrash.blogspot.com/2011/11/london-open-competition-submission.html